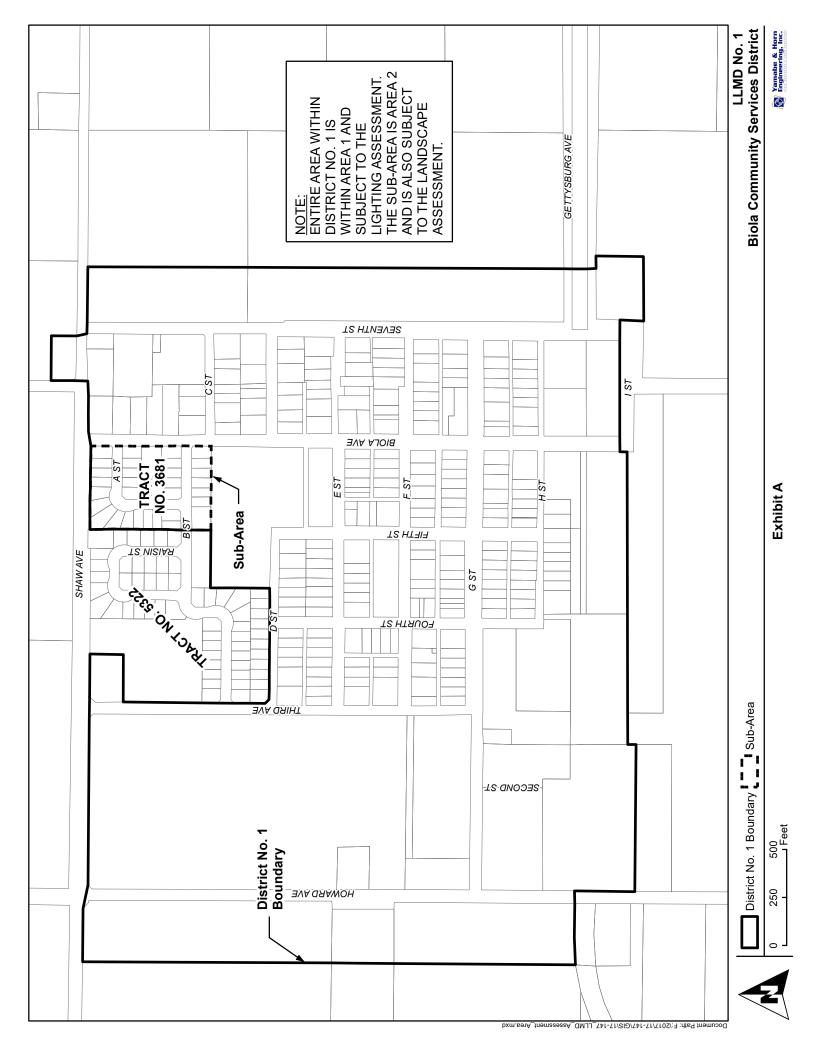

#### I. ASSESSMENT DISTRICT BOUNDARIES

The boundaries of the Assessment District are shown in Exhibit A attached, and generally described as:

All of the parcel encompassed by the Biola Community Services District boundary, excepting therefrom Lots 1 through 59 of Tract No. 5322, according to the map thereof recorded in Vol. 76 of Plats at Pages 6 through 8.

#### AREA 2

Area 2 covers Tract No. 3681 and is a sub-area within Area 1. In addition to the Area 1 assessments for street lighting, Area 2 is assessed additional costs for landscaping.

# **EXHIBIT A ASSESSMENT DISTRICT BOUNDARIES**

**Exhibit A** 

Northeast Quadrant

XX Parcels with Assessment Number

**Exhibit A** 

Northwest Quadrant

XX Parcels with Assessment Number

Southeast Quadrant