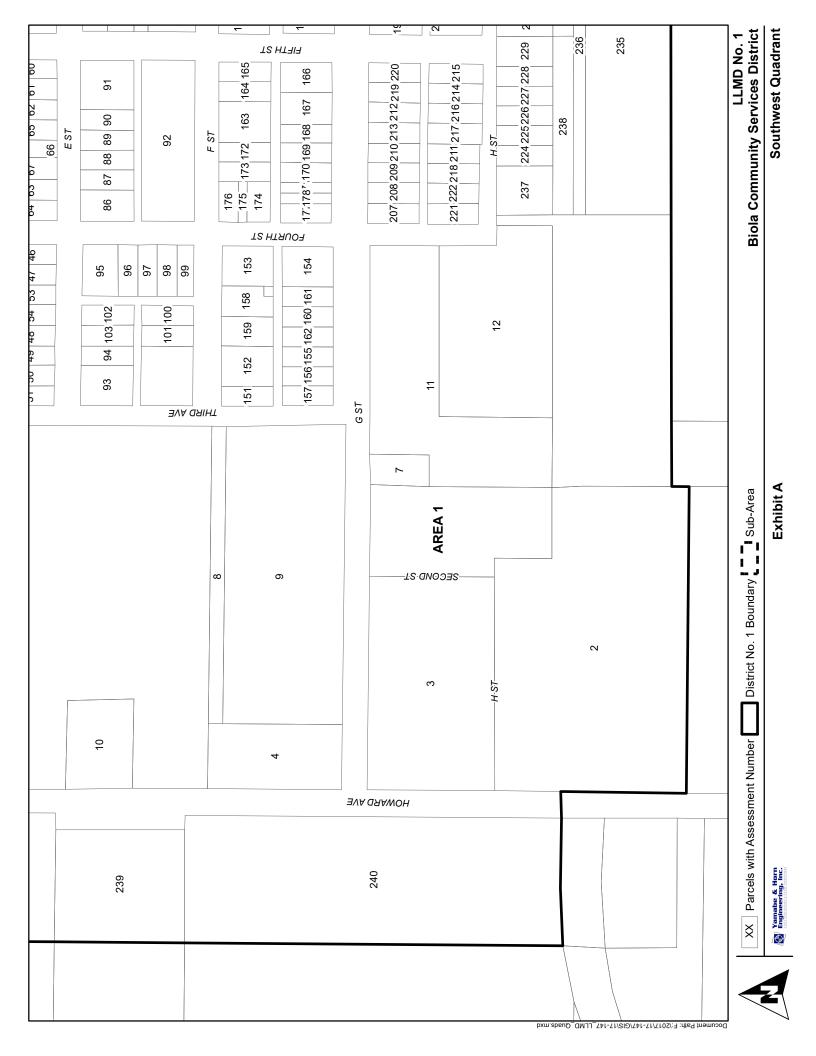

#### I. ASSESSMENT DISTRICT BOUNDARIES

The boundaries of the Assessment District are shown in Exhibit A attached, and generally described as:

All of the parcel encompassed by the Biola Community Services District boundary, excepting therefrom Lots 1 through 59 of Tract No. 5322, according to the map thereof recorded in Vol. 76 of Plats at Pages 6 through 8.

# **EXHIBIT A ASSESSMENT DISTRICT BOUNDARIES**

**Exhibit A** 

Northeast Quadrant

XX Parcels with Assessment Number

**Exhibit A** 

Northwest Quadrant

XX Parcels with Assessment Number

Southeast Quadrant