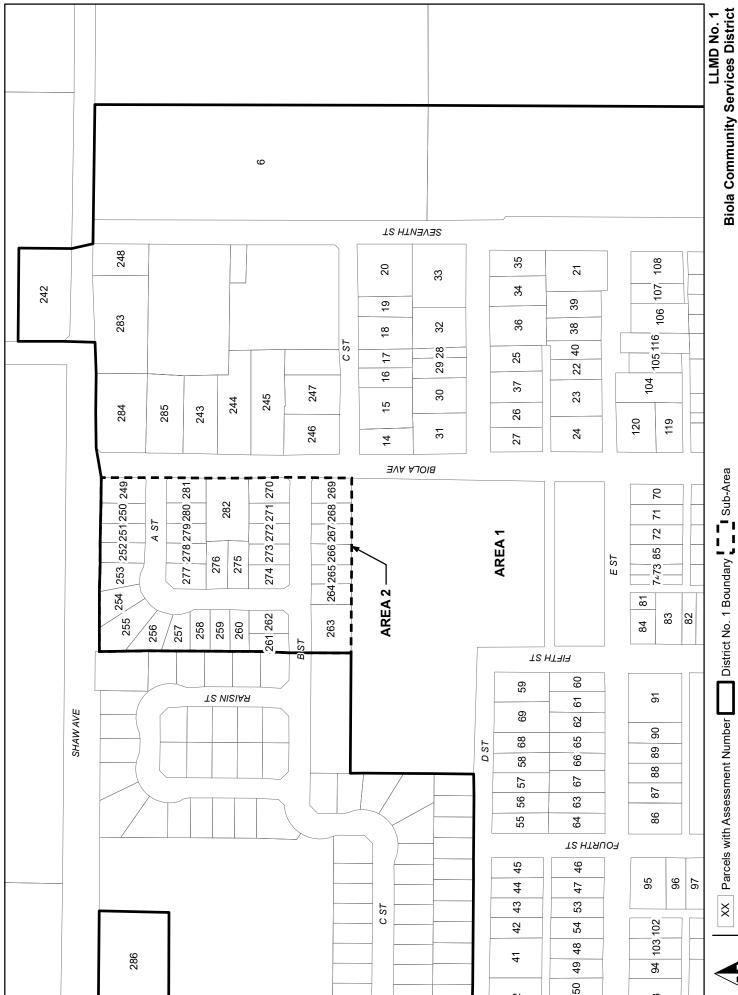

#### AREA 2

Area 2 covers Tract No. 3681 and is a sub-area within Area 1. In addition to the Area 1 assessments for street lighting, Area 2 is assessed additional costs for landscaping.

# **EXHIBIT A ASSESSMENT DISTRICT BOUNDARIES**

**Exhibit A** 

Northeast Quadrant

XX Parcels with Assessment Number

**Exhibit A** 

Northwest Quadrant

XX Parcels with Assessment Number

Southeast Quadrant