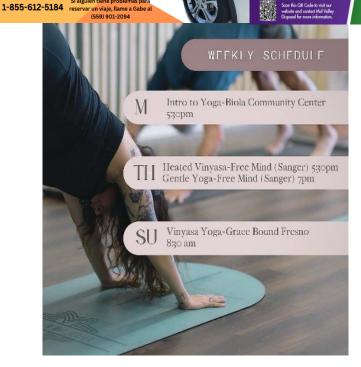

FRESNO CITY COLLEGE – Computer Literacy Classes

6 5:30PM-8PM. 2nd Session starts Tuesday May 21st.

Classes repeat weekly every Tuesday & Wednesday.

Our new online payment software is now available. Please go to our website or type in the following on your search bar to get started: https://pay.waterbill.com/login-biolacsd-ca. For any questions, please call the office at (559) 843-2657.